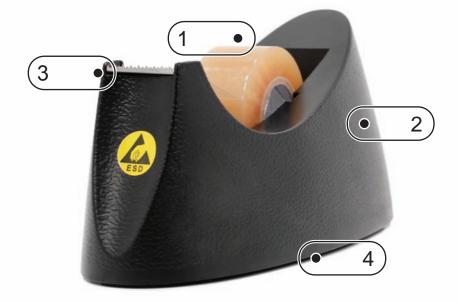

#### **Product Notes and Features**

- 1) 1" Core holds one roll of up to 1" wide tape.
- 2) Conductive ABS Plastic
- 3) Easy Cut Blade
- 4) Conductive Pad prevents work surface damage